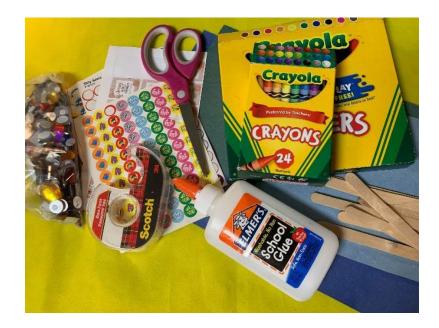

## You will need:

- Popsicle sticks (Large recommended)
- Paper (construction)
- Markers or crayons
- Glue and/or tape
- Stickers
- Scissors
- Jewels (and other decorations)
- Pipe cleaner, magnet or string