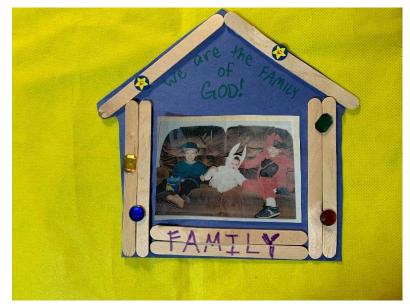

## Craft Two: "Family Photo Frame"

## Procedure:

1. Glue the popsicle sticks onto the paper or cardstock, either in the shape of a square or a more pentagon-style shape like a house.

2. Decorate the popsicle sticks with jewels, stickers, or markers.

3. Add captions and decorations within the frame, if room allows.

4. Once dry, carefully cut out the shape around the popsicle sticks.

5. Place a photo of family or friends inside the frame.

6. If desired, add a magnet, string or pipe cleaner for hanging.